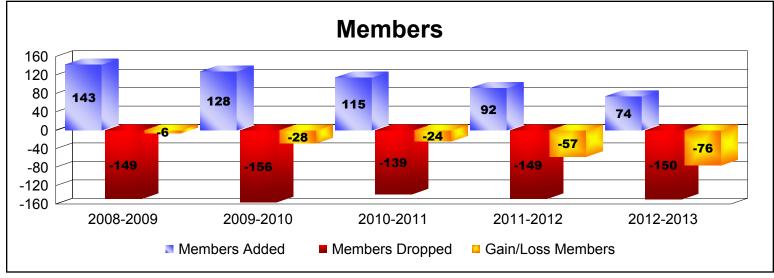

District 11 E1 As of June 2013 Cumulative

| Year      | New<br>Clubs | Dropped<br>Clubs | Gain/<br>Loss<br>Clubs | New<br>Members | Charter<br>Members | Reinstate<br>Members | Transfer<br>Members | Total<br>Member<br>Added | Total<br>Members<br>Dropped | Gain/<br>Loss<br>Members |
|-----------|--------------|------------------|------------------------|----------------|--------------------|----------------------|---------------------|--------------------------|-----------------------------|--------------------------|
| 2008-2009 | 0            | -1               | -1                     | 128            | 0                  | 7                    | 8                   | 143                      | -149                        | -6                       |
| 2009-2010 | 0            | 0                | 0                      | 111            | 0                  | 5                    | 12                  | 128                      | -156                        | -28                      |
| 2010-2011 | 0            | 0                | 0                      | 99             | 0                  | 9                    | 7                   | 115                      | -139                        | -24                      |
| 2011-2012 | 0            | -1               | -1                     | 87             | 0                  | 3                    | 2                   | 92                       | -149                        | -57                      |
| 2012-2013 | 0            | -1               | -1                     | 70             | 0                  | 0                    | 4                   | 74                       | -150                        | -76                      |
| Average   | 0            | -1               | -1                     | 99             | 0                  | 5                    | 7                   | 110                      | -149                        | -38                      |