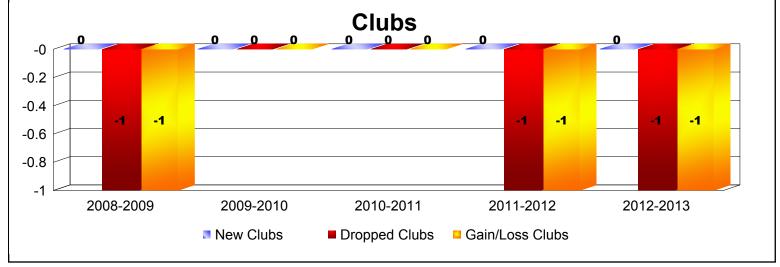

District 11 E1 As of June 2013 Cumulative

| Year      | New<br>Clubs | Dropped<br>Clubs | Gain/<br>Loss<br>Clubs | New<br>Members | Charter<br>Members | Reinstate<br>Members | Transfer<br>Members | Total<br>Member<br>Added | Total<br>Members<br>Dropped | Gain/<br>Loss<br>Members |
|-----------|--------------|------------------|------------------------|----------------|--------------------|----------------------|---------------------|--------------------------|-----------------------------|--------------------------|
| 2008-2009 | 0            | -1               | -1                     | 128            | 0                  | 7                    | 8                   | 143                      | -149                        | -6                       |
| 2009-2010 | 0            | 0                | 0                      | 111            | 0                  | 5                    | 12                  | 128                      | -156                        | -28                      |
| 2010-2011 | 0            | 0                | 0                      | 99             | 0                  | 9                    | 7                   | 115                      | -139                        | -24                      |
| 2011-2012 | 0            | -1               | -1                     | 87             | 0                  | 3                    | 2                   | 92                       | -149                        | -57                      |
| 2012-2013 | 0            | -1               | -1                     | 70             | 0                  | 0                    | 4                   | 74                       | -150                        | -76                      |
| Average   | 0            | -1               | -1                     | 99             | 0                  | 5                    | 7                   | 110                      | -149                        | -38                      |